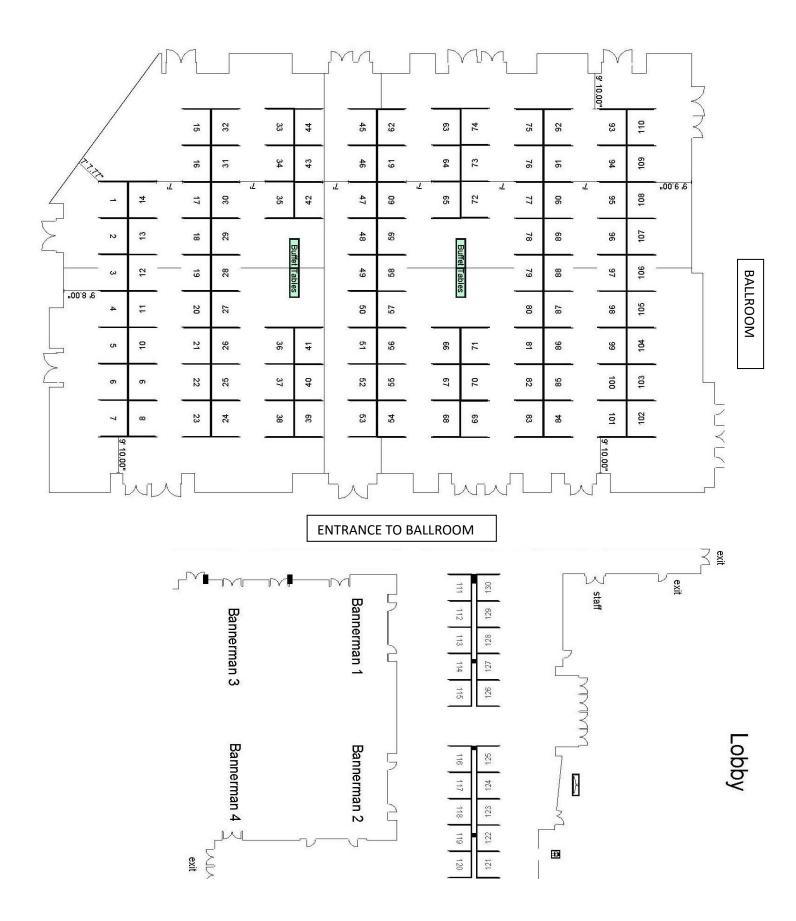

#### **BOOTH INFORMATION**

Booth Size: 8'deep x 10'wide (2.4m x 3m)

Standard Booth: \$1600 CND Corner Booth: \$1800 CND

Included with each booth: 8' back drapes, 3' side drapes, 1 standard power supply, 2 Full Registration Badges, 5 Trade Show Passes,

#### HOW TO RESERVE A BOOTH

- 1. Complete the information below and email to <a href="mailto:imburry@nl.rogers.com">imburry@nl.rogers.com</a>
- 2. Complete the contract online and pay online. Websitehttps://www.was.org/meeting/code/WANA2020
- 3. Submit 50% payment (aside of online payment option) to: CONFERENCE 2021